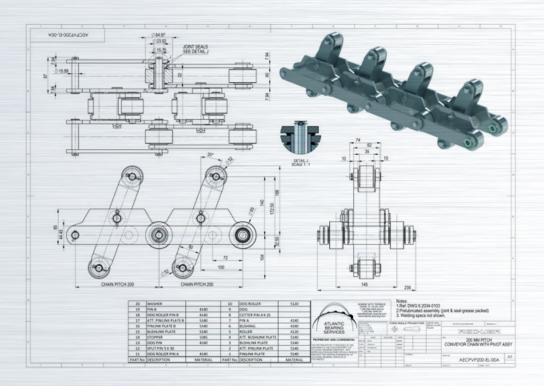

# **Engineering Chains for the Mining Industry**

AEC-USA Chains emerge as a new highly engineered chain in the market and are designed to ensure the highest quality and performances. We manufacture many types of chains including Drop Forged Reivetless, Steel Roller Conveyor, Cast Combination, Welded Steel chains and others. Every AEC Chain Component is manufactured using the highest quality of steels or alloy steels.

AEC chains receive a proper heat treatment in order to achieve the right balance between resistances to shock loading forces and long wear life. Our main goal is to offer our customer a personalized solution which ensures long-lasting and cost effective chains for your Mining applications.