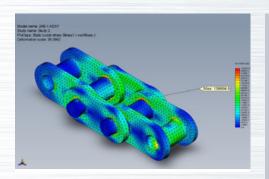

# **FEM Analysis**

Solidworks<sup>®</sup>, AutoCad<sup>®</sup> and FEM analysis are CAD tools integrated in the design and development process of AEC-USA design and development process. Today our Simulations and 3D models guarantee our prototypes are tough enough to withstand extreme conditions of most demanding conveying applications.