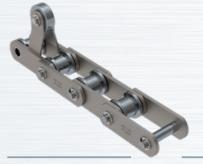

#### **Products**

BRIDGE SCRAPER RECLAIMER

45 TON DRAW BENCH CHAIN

AERIAL CONVEYOR

BD DRAG CHAIN
Special Attachment

5 COOLING BED CHAIN With Pusher Dog

6 DROP FORGED CHAIN

7 COOLING BED CHAIN
Bronze Bushed Rollers and Wheels