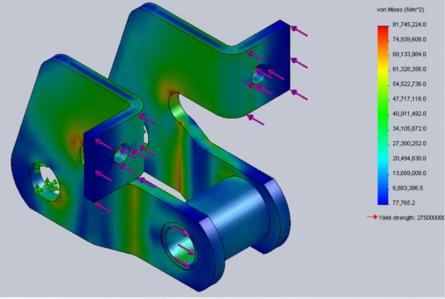

# **FEM Analysis**

Solidworks<sup>®</sup>, AutoCad<sup>®</sup> and FEM analysis are CAD tools integrated in the design and development process of AEC-USA design and development process. Today our Simulations and 3D models guarantee our prototypes are tough enough to withstand extreme conditions of most demanding conveying applications.