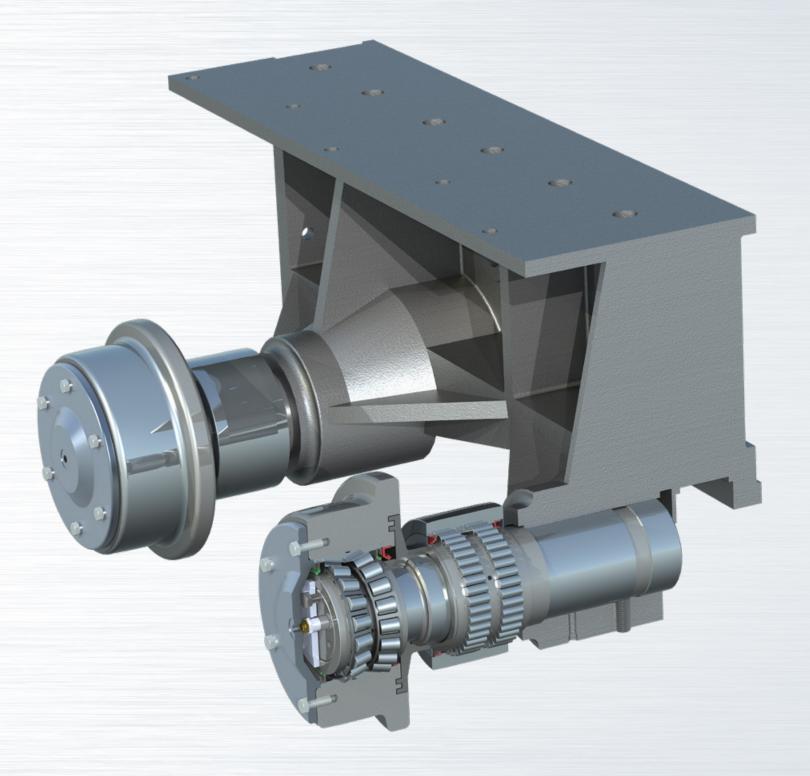

# **FEM Analysis**

Solidworks<sup>®</sup>, AutoCad<sup>®</sup> and FEM analysis are CAD tools integrated in the design and development process of AEC-USA design and development process. Today our Simulations and 3D models guarantee our prototypes are tough enough to withstand extreme conditions of most demanding conveying applications.