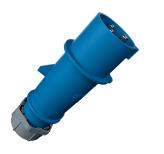

## Plug AM-TOP®

Part no. 260

- screw terminals

- single part body cable gland and sealing strain relief and protection against kinking

## **Technical specifications**

| Ampere                    | 32 A            |
|---------------------------|-----------------|
| Poles                     | 3 p             |
| Voltage                   | 230 V           |
| Clock position            | 6 h             |
| Hertz                     | 50-60 Hz        |
| Connection technology     | Screw terminals |
| Contact                   | standard        |
| Protection type           | IP 44           |
| Weight                    | 254 g           |
| Declaration of Conformity | VDE, EAC, CQC   |