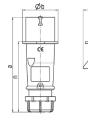

## Drawing

| Drawing                            | Amp.  | 16    |       |       | 32  |     |      |
|------------------------------------|-------|-------|-------|-------|-----|-----|------|
| 2 MB 217                           | Poles | 3     | 4     | 5     | 3   | 4   | 5    |
| Dim. in mm                         | а     | 142   | 147   | 147   | 186 | 186 | 180  |
|                                    | b     | 53    | 59    | 67    | 70  | 70  | 77   |
|                                    | h     | 59    | 69.4  | 76    | 81  | 81  | 89.5 |
|                                    | n     | 105.2 | 110.5 | 110.5 | 141 | 141 | 135  |
|                                    | у     | 14.5  | 16    | 16    | 22  | 22  | 22   |
| Terminal for cond. cross           |       | 1     | 1     | 1     | 2.5 | 2.5 | 2.5  |
| section (mm <sup>2</sup> ) minmax. |       | -2.5  | -2.5  | -2.5  | —6  | —6  | —6   |