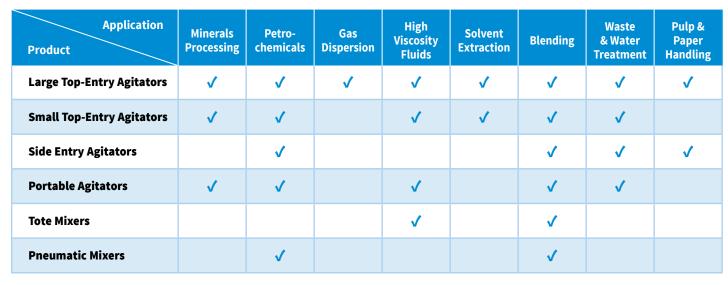

# WASTE & WATER TREATMENT

Anaerobic mixing, make-up of water treatment chemicals and flocculants.

Side entry & top entry mixers for stock chests, starch and chemical make-up, and coating preparations.

**General Application Suitability Chart** 